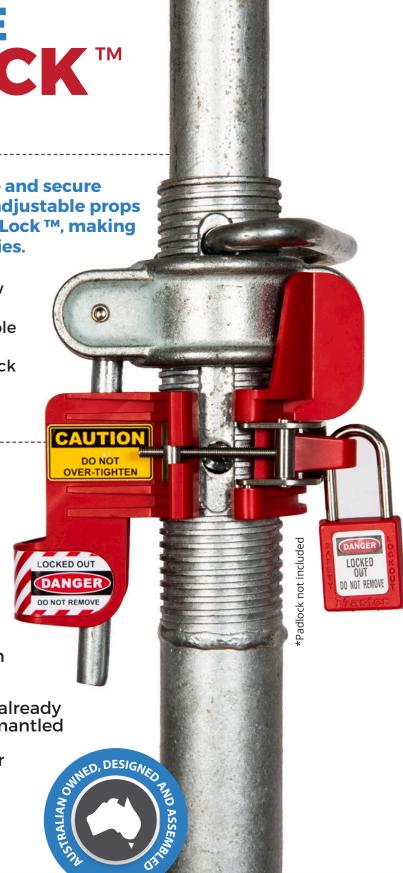

(Patented & Registered Design)

The world's most advanced, reliable and secure prop lockout device. Lock out your adjustable props with the Flexiprop Adjustable Prop Lock ™, making them safe and secure for all industries.

Adjustable to suit most brands of Acrow or form work props on the market. The Adjustable Prop Lock <sup>TM</sup> is fully adjustable using a stainless steel screw thread and tightened into position with the cam lock handle. Once locked the Prop Lock <sup>TM</sup> prevents any unauthorised use.

- Adjustable to fit most common props
- ▲ Affordable, durable and reusable
- Provides the next level of safety
- Made from impact resistant nylon and stainless steel
- Quick and easy to fit or remove in less than 10 seconds
- Can be placed on props that are already erected without them being dismantled
- Able to be locked out by single or multiple personnel
- Crafted to Australian standards