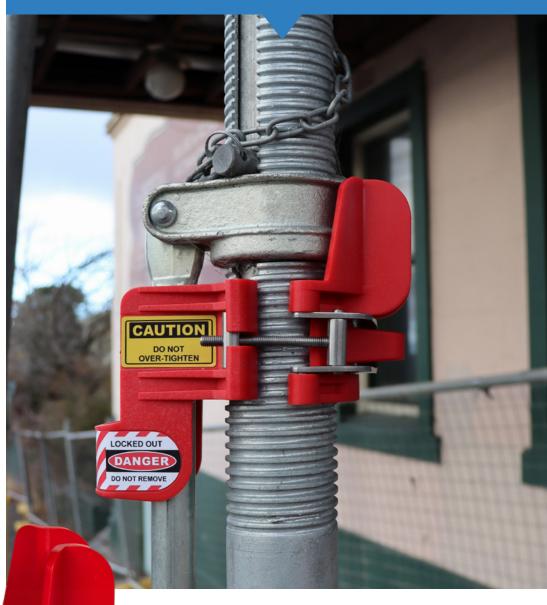

(Patented & Registered Design)

The world's most advanced, reliable and secure prop lockout device. Lock out your adjustable props with the Flexiprop Adjustable Prop Lock ™, making them safe and secure for all industries.

Adjustable to suit most brands of Acrow or form work props on the market. The Adjustable Prop Lock <sup>TM</sup> is fully adjustable using a stainless steel screw thread and tightened into position with the cam lock handle. Once locked the Prop Lock <sup>TM</sup> prevents any unauthorised use.

- Adjustable to fit most common props
- ▲ Affordable, durable and reusable
- Provides the next level of safety
- Made from impact resistant nylon and stainless steel
- Quick and easy to fit or remove in less than 10 seconds
- Can be placed on props that are already erected without them being dismantled
- Able to be locked out by single or multiple personnel
- Crafted to Australian standards

## UNSAFE AND AN ACCIDENT WAITING

LOCKED OUT

YOUR BEST SAFETY DEFENCE AGAINST UNAUTHORIZED TAMPERING, THEFT, OR REMOVAL OF A PROP

Leader in locking, lifting and propping solutions

\*Padlock and lockout hasp not included